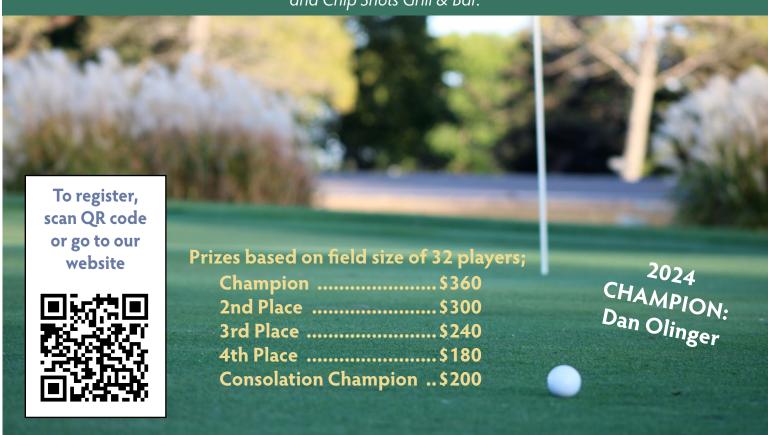

## **Entry Fee: \$40**

All prize payouts will be in the form of Oakdale gift certificates which can be used in the Pro Shop and Chip Shots Grill & Bar.